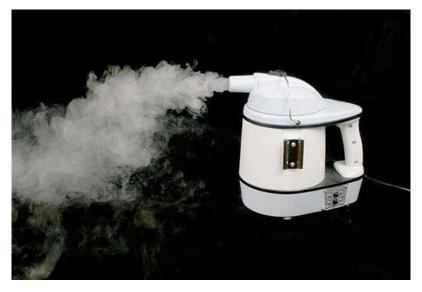

# **FOG-GUN™** Clean Room Fogger

The patented ultrasonic FOG-GUN<sup>™</sup> produces, a cool, non-contaminating visible vapor, with on/off power capabilities. The Fog is composed of DI water droplets (fog). The fog is used for analyzing airflow patterns in clean spaces or around equipment. The fog is generated by ultrasonic transducers. They are powered by a remote 48VDC rechargeable battery pack. The transducers have a normal life of 10,000 hours but can burn out prematurely if operated dry. To protect them a level sensor and tilt switch are utilized.

SPECIFICATIONS DIMENSIONS: 10" x 7" x 11.5" (254 x 178 x 292) DI WATER CAPACITY: 300ml FOG LIFE: 30-40 minutes BATTERY CHARGER INPUT PWR: 110 – 240VAC

WEIGHT: 5.2 lbs. (2.36 Kg) BATTERY LIFE: ~40 Minutes FOG DISTANCE: 3 feet (0.9m) BATTERY CHARGING TIME: 6-8 hours