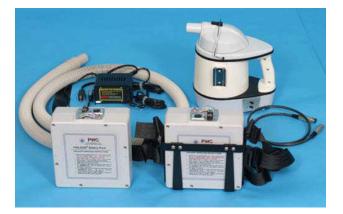

# FOGGER COMPONENTS

- FOG-GUN™
- Battery Pack (2)
- Battery Charger
- Power Cable
- Battery Cage
- Shoulder Harness
- Rolling Storage & Transport Case