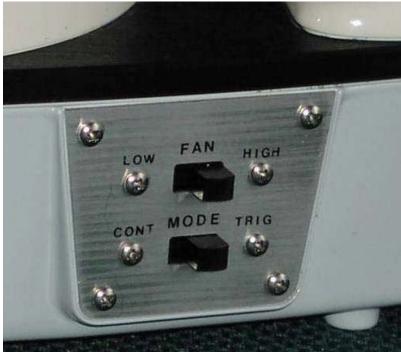

### FOGGER MODES of OPERATION

• **TRIGGER MODE:** With the MODE switch in this position fog will be generated as long as the trigger is depressed.

• **CONTINUOUS MODE:** With the MODE switch in this position fog will be generated continuously.

• NOTE: Either mode can be used with the FOG-GUN™ using the shoulder mount or on a work surface.