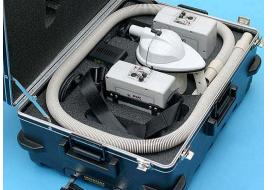

# FOGGER COMPONENTS

- FOG-GUN™
- Battery Pack (2)
- Battery Charger
- Power Cable
- Battery Cage
- Shoulder Harness
- Rolling Storage & Transport Case