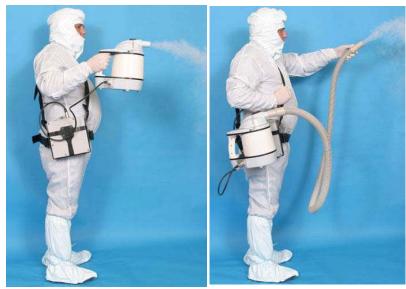

### PORTABILITY

The FOG-GUN<sup>™</sup> is truly portable. The convenient shoulder harness allows the technician to conduct tests without the bother of power cords, etc. Either the **TRIGGER MODE** or **CONTINUOUS MODE** can be used in this configuration. For continuous use the FOG-GUN<sup>™</sup> is conveniently attached to the shoulder harness/battery pack frame for hands-free testing.

• NOTE: Either mode can be used with the FOG-GUN™ using the shoulder mount or on a work surface.